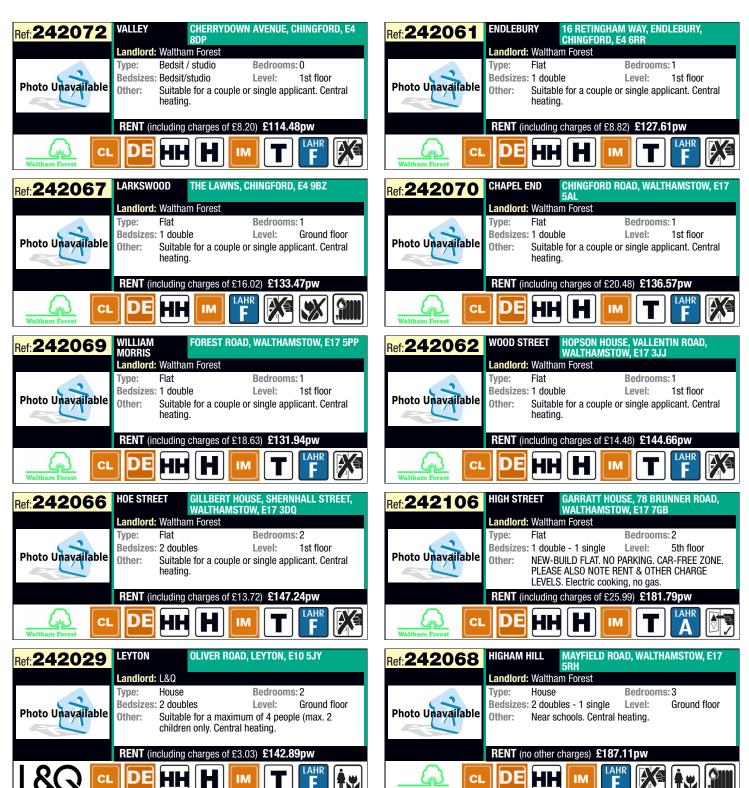

## Waltham Forest ChoiceHomes Lettings Area



## **Bidding closes 05 May 2024**





## Waltham Forest ChoiceHomes Lettings Area



Outcomes for Waltham Forest - 2020 - Properties advertised between 25/04/2024 and 28/04/2024

| Area            | Address                   | Beds | Floor        | Property<br>Type | No of<br>Bids | Priority Band | Priority<br>Start Date | Registration<br>Date | Accessible<br>Housing | Special<br>Schem-<br>es |
|-----------------|---------------------------|------|--------------|------------------|---------------|---------------|------------------------|----------------------|-----------------------|-------------------------|
| Valley          | CHERRYDOWN AVENUE, E4 7QD | 0    | 1st floor    | Bedsit /         | 111           | Band 3        | 12/02/2020             | 11/01/2020           | F                     | No