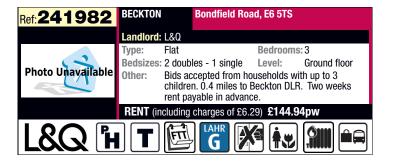

## Newham ChoiceHomes Lettings Area



**Bidding closes 06 May 2024** 





## Newham ChoiceHomes Lettings Area



Outcomes for Newham - Properties advertised between 26/04/2024 and 29/04/2024

| Area        | Address                       | Bedrooms | Floor        | Property<br>Type | Bids | Category Start<br>Date of<br>Successful bid | Special Features of Successful Bid |
|-------------|-------------------------------|----------|--------------|------------------|------|---------------------------------------------|------------------------------------|
| Forest Gate | Disraeli Road, E7 9JT         | 1        | Ground floor | Flat             | 1782 | 31/03/2022                                  |                                    |
| Manor Park  | Abraham Fisher House, E12 5NG | 1        | 4th floor    | Flat             | 1617 | 31/03/2022