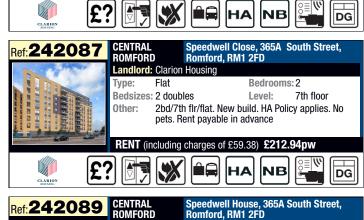

## **Havering ChoiceHomes Lettings Area**



## **Bidding closes 06 May 2024**





















ROMFORD

Type

**Landlord:** Clarion Housing

Flat



Bedrooms: 2





## Havering ChoiceHomes Lettings Area









## Havering ChoiceHomes Lettings Area



Outcomes for Havering - Properties advertised between 26/04/2024 and 29/04/2024

| P-<br>0-<br>p-<br>e- |                 | Address                   | No. of<br>Bedrooms | Property<br>Type | Garden          | No of Bids | Band    | Effective date of bid with the most waiting time |
|----------------------|-----------------|---------------------------|--------------------|------------------|-----------------|------------|---------|--------------------------------------------------|
| 2-                   | Central Romford | Speedwell House, RM1 2FD  | 1                  | Flat             | No garden       | 17         | Band 2a |